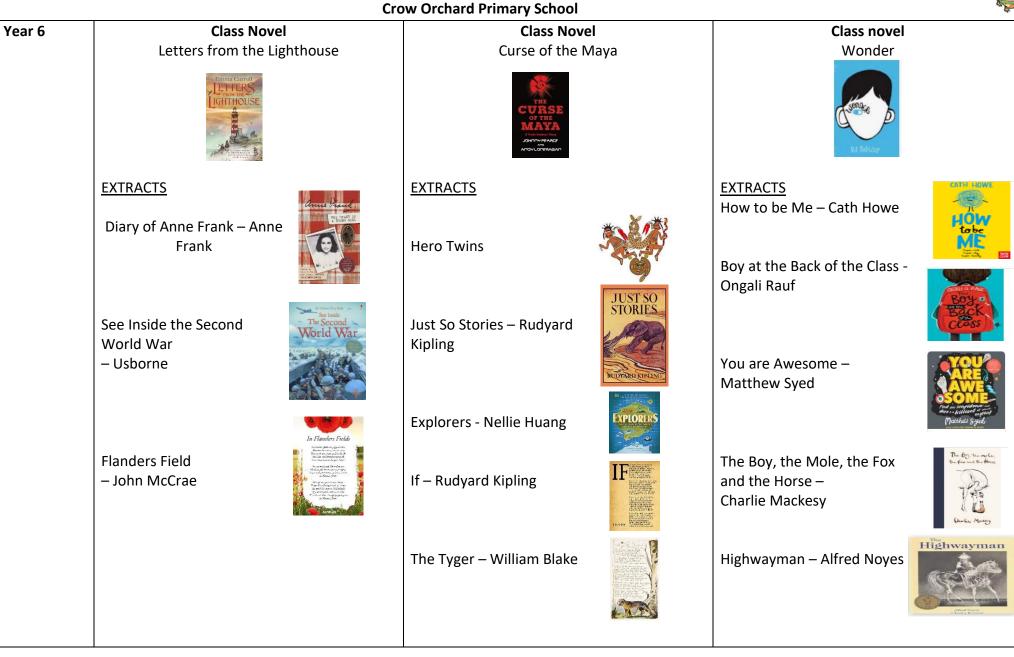

**Crow Orchard Primary School** 

| N  | NF – Non-                      | F - Diary – LFTL     | F – Myth         | F - Crash (narrative | F – First Person   | NF - Newspaper        |
|----|--------------------------------|----------------------|------------------|----------------------|--------------------|-----------------------|
| С  | chronological Report           |                      |                  | with flashbacks)     | Narrative (Wonder) | Report – about Year   |
| -  | <ul> <li>evacuation</li> </ul> | F - Postcard         | NF - Recount –   |                      |                    | 6                     |
|    |                                |                      | Biography (Percy | Poetry - imagery     | NF - Persuasive    |                       |
| F  | F -Narrative                   | NF - Persuasion      | Fawcett)         |                      | Writing - advert   | F – Detective         |
| (1 | (Historical Fiction)           | (letter, poster,     |                  |                      |                    | narrative             |
| B  | Blitz                          | speech)              |                  |                      | Poetry – reverse   |                       |
|    |                                |                      |                  |                      | poetry             | P - Classic Narrative |
| P  | P – Symbolism within           | P - Black out poetry |                  |                      |                    | Poem                  |
| p  | poetry                         |                      |                  |                      |                    |                       |
|    |                                |                      |                  |                      |                    |                       |
|    |                                |                      |                  |                      |                    |                       |