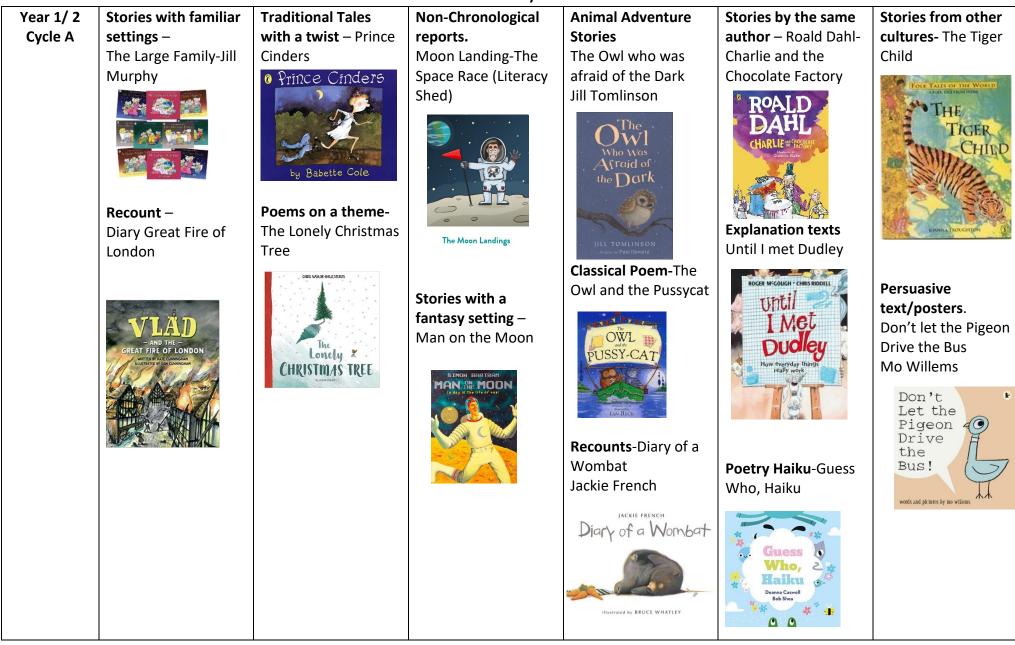

|                                                                                                                        |

















**Crow Orchard Primary School** 







| N  | NF – Non-                      | F - Diary – LFTL     | F – Myth         | F - Crash (narrative | F – First Person   | NF - Newspaper        |
|----|--------------------------------|----------------------|------------------|----------------------|--------------------|-----------------------|
| С  | chronological Report           |                      |                  | with flashbacks)     | Narrative (Wonder) | Report – about Year   |
| -  | <ul> <li>evacuation</li> </ul> | F - Postcard         | NF - Recount –   |                      |                    | 6                     |
|    |                                |                      | Biography (Percy | Poetry - imagery     | NF - Persuasive    |