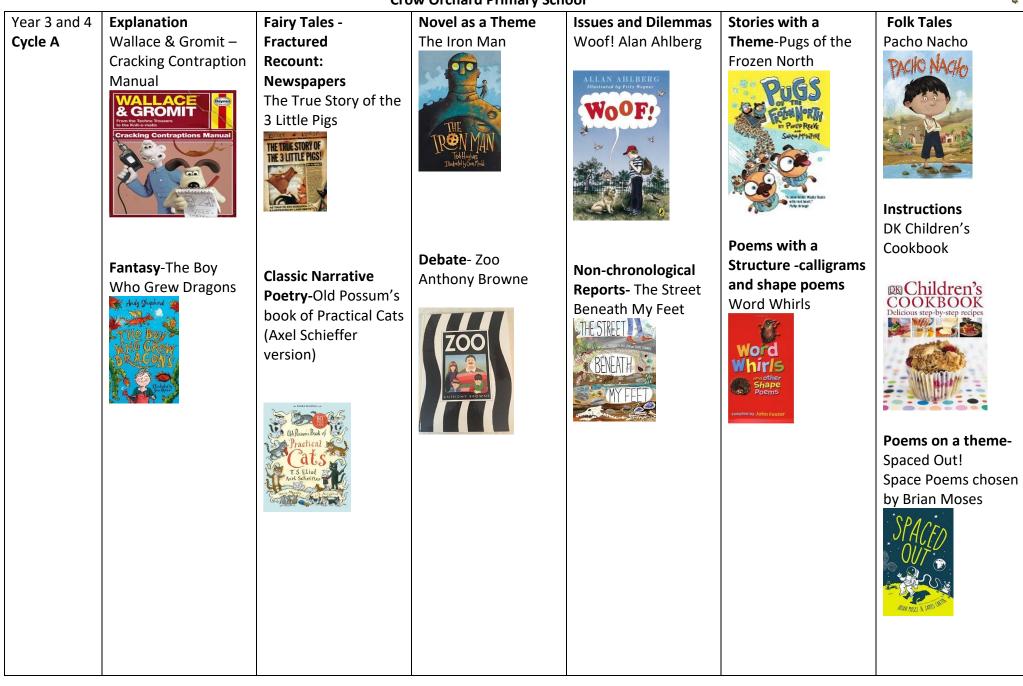

|                                                                                                                        |

















**Crow Orchard Primary School** 







| N  | NF – Non-                      | F - Diary – LFTL     | F – Myth         | F - Crash (narrative | F – First Person   | NF - Newspaper        |
|----|--------------------------------|----------------------|------------------|----------------------|--------------------|-----------------------|
| С  | chronological Report           |                      |                  | with flashbacks)     | Narrative (Wonder) | Report – about Year   |
| -  | <ul> <li>evacuation</li> </ul> | F - Postcard         | NF - Recount –   |                      |                    | 6                     |
|    |                                |                      | Biography (Percy | Poetry - imagery     | NF - Persuasive    |                       |
| F