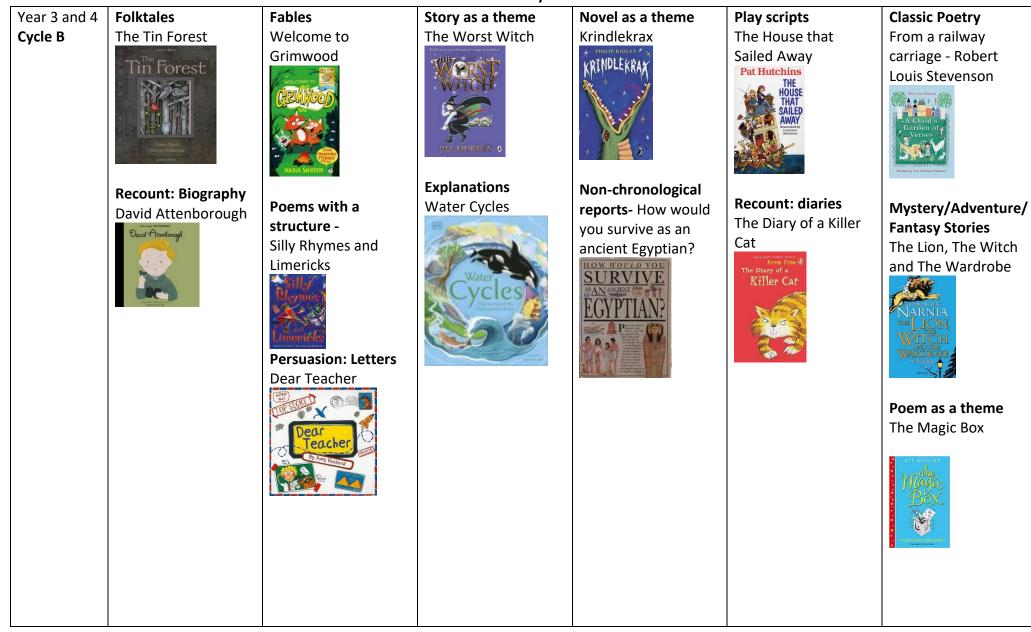

|                                                                                                                        |

















**Crow Orchard Primary School** 







| N  | NF – Non-                      | F - Diary – LFTL     | F – Myth         | F - Crash (narrative | F – First Person   | NF - Newspaper        |
|----|--------------------------------|----------------------|------------------|----------------------|--------------------|-----------------------|
| С  | chronological Report           |                      |                  | with flashbacks)     | Narrative (Wonder) | Report – about Year   |
| -  | <ul> <li>evacuation</li> </ul> | F - Postcard         | NF - Recount –   |                      |                    | 6                     |
|    |                                |                      | Biography (Percy | Poetry - imagery     | NF - Persuasive    |                       |